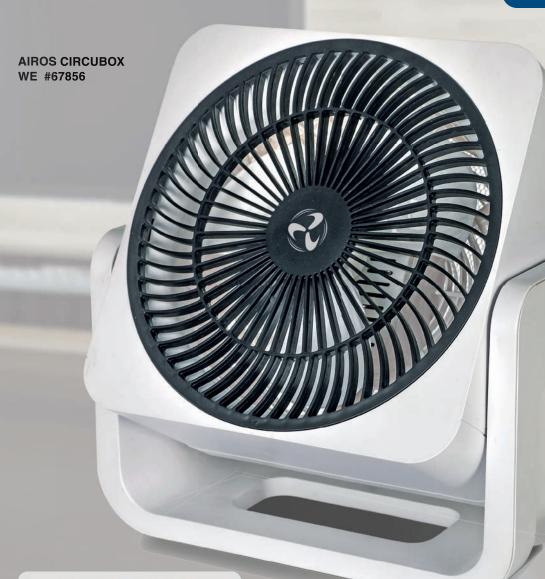

## **AIROS CIRCUBOX**

| Product           | Code No. | Housing Finish | Grille     |
|-------------------|----------|----------------|------------|
| AIROS CIRCUBOX WE | 67856    | Matt white     | Black      |
| AIROS CIRCUBOX SW | 67855    | Matt black     | Light grey |

| blade made of shockproof       |
|--------------------------------|
| thermo-plastic resin, frosted. |
| 2 appeds solestable with       |

■ Housing, protective grille and

- 3 speeds selectable with rotary switch.
- 3-blade wheel, for powerful air delivery.
- High airstream range of up to 10 m.
- Vertical grade adjustable in 5 steps up to 120°.
- Stable stand with rubber feet integrated in the housing.
- 1.8 meters power cord with Euro plug.
- Rear grid can be opened for cleaning the filter net.