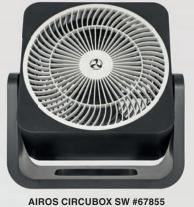

## **AIROS CIRCUBOX**

| Product           | Code No. | Housing Finish | Grille     |
|-------------------|----------|----------------|------------|
| AIROS CIRCUBOX WE | 67856    | Matt white     | Black      |
| AIROS CIRCUBOX SW | 67855    | Matt black     | Light grey |