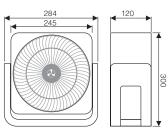

50

## **AIROS CIRCUBOX**

| Product           | Code No. | Housing Finish | Grille     |
|-------------------|----------|----------------|------------|
| AIROS CIRCUBOX WE | 67856    | Matt white     | Black      |
| AIROS CIRCUBOX SW | 67855    | Matt black     | Light grey |

| blade made of shockproof       |
|--------------------------------|
| thermo-plastic resin, frosted. |
| 2 appeds solestable with       |

■ Housing, protective grille and

- 3 speeds selectable with rotary switch.
- 3-blade wheel, for powerful air delivery.
- High airstream range of up to 10 m.
- Vertical grade adjustable in 5 steps up to 120°.
- Stable stand with rubber feet integrated in the housing.
- 1.8 meters power cord with Euro plug.
- Rear grid can be opened for cleaning the filter net.

Dimensions mm