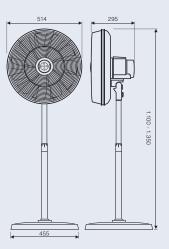

| Product          | Code No. | Housing, Grille |
|------------------|----------|-----------------|
| AIROS ECO SILENT | 64501    | black           |

Dimensions (mm)

| Technical details                         |             |  |  |
|-------------------------------------------|-------------|--|--|
| Power<br>motor (W)                        | 4.2 - 90    |  |  |
| Voltage<br>(V/Hz)                         | 220-240/~50 |  |  |
| No. of speeds                             | 6 + 1       |  |  |
| Rpm min-1                                 | 850         |  |  |
| Oscillation (°)                           | 90          |  |  |
| Weight (kg)                               | 10,0        |  |  |
| Blade Ø                                   | 442         |  |  |
| Sound pressure (L <sub>P</sub> -3m) dB(A) | 35.6        |  |  |
| Sound power (L <sub>w</sub> ) dB(A)       | 56.1        |  |  |
| Airflow max.<br>(m³/h)**                  | 10,023      |  |  |
| Service value<br>(m³/min/W)               | 1.92        |  |  |