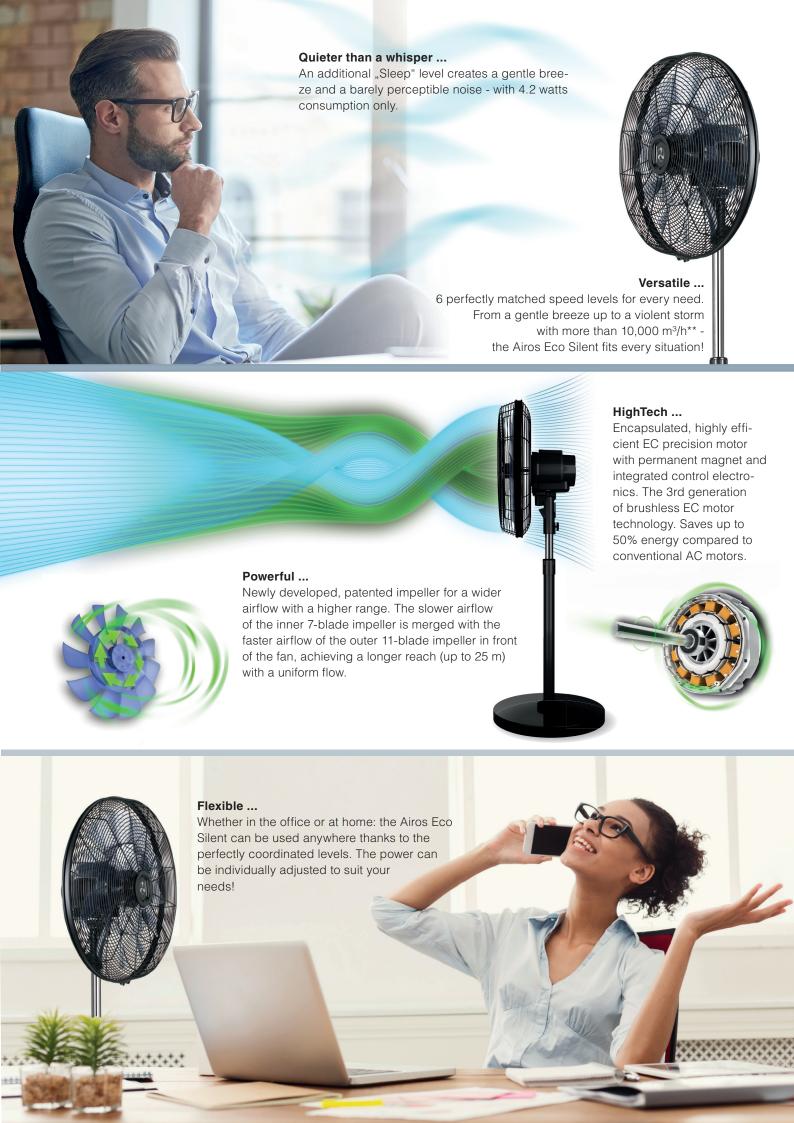

## **AIROS ECO SILENT #64501**

Plastic housing black, protective grille black finished

- High-performance stand fan with highefficiency, brushless EC motor.
- Housing, protective grille and stand black, impeller plastic transparent.
- 6 finely graduated speed levels adjustable by means of pushbutton or remote control. An additional low level creates a super gentle breeze at only 13.2 dB(A)\*.
- Magnetic holder for the remote control in the centre of the protective grille.
- Maximum air flow 10,023 m³/h.
- Vertical inclination (35°) adjustable.
- Electronic 90° oscillation, can be switched off.
- Heavy, tip-proof stand.
- Switch-off timer 1 to 9 hours.
- Innovative, patented impeller with 18 blades and 2 blade circles for lowest noise and highest air performance.
- This fan is approx. 20 dB(A) guieter than e.g. the industrial wind machine WM2 Eco with the same air performance!
- 2.5 m rubber sheathed cable, H05RN-F G 3 1.0 mm² with Schuko plug.