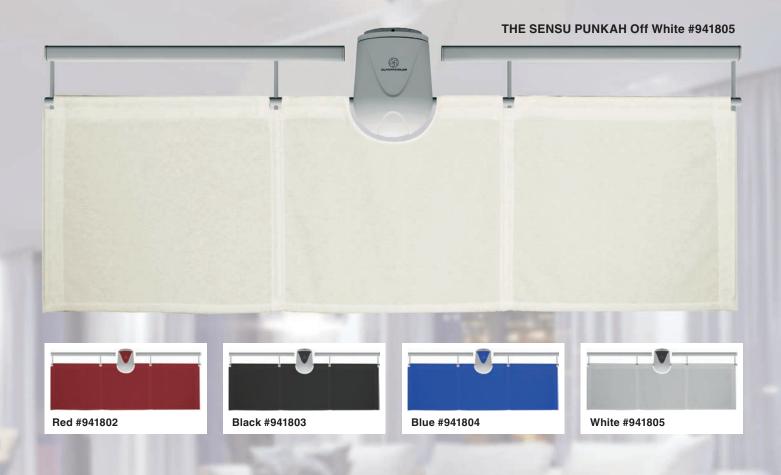

## THE SENSU PUNKAH

- A large fabric fan glides gently back and forth.
- Incomparably natural and refreshing airflow.
- Perfect for selective ventilation in large rooms.
- Absolutely quiet and smooth running.
- 3 speeds selectable by remote control.
- Moves to a rest position on the ceiling by the touch of a button when not in use.

## THE SENSU PUNKAH

| Code No. | Blade Finish | Material           |
|----------|--------------|--------------------|
| 941802   | Red          | Aluminum,<br>Steel |
| 941803   | Black        |                    |
| 941804   | Blue         |                    |
| 941805   | White        |                    |