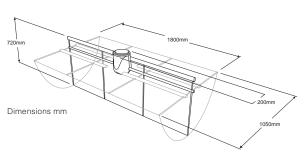

## **Options**

Remote control included.

Voltage/ Frequency 100-240 V/ 50-60 Hz suitable for many countries

■ Several devices run synchronously via sync cable (accessory).

| No. of blades                   | 1             |  |
|---------------------------------|---------------|--|
| Power motor max. (W)            | 20            |  |
| Power opt. light kit max. (W) 9 |               |  |
| Voltage (V/Hz)                  | 100-240/50-60 |  |
| Size (cm)                       | 180 × 72      |  |
| No. of speeds (with R/C)        | 3             |  |
| Rev. max. (RPM)                 | 30,8          |  |
| Weight (kg)                     | 7.5           |  |