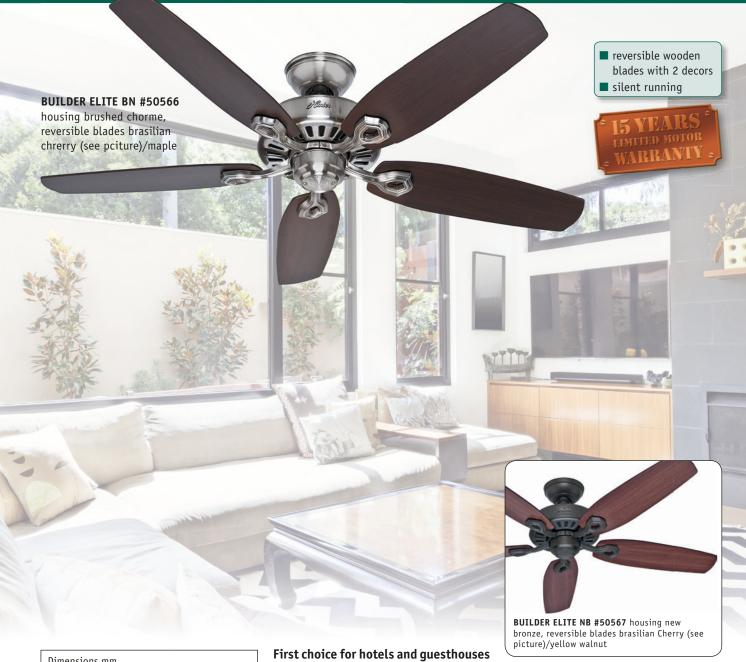

## Options:

- Optional remote and wall controlable (pages 138 - 141).
- Longer lenghts downrods (page 146).

5 blades white finish

| Product          | Code No. | Housing Finish | Blade Finish                 |
|------------------|----------|----------------|------------------------------|
| BUILDER ELITE BN | 50566    | Brushed chrome | Brasilian Cherry/Maple       |
| BUILDER ELITE NB | 50567    | New Bronze     | Brasil. Cherry/Yellow Walnut |
| BUILDER ELITE WE | 50565    | White          | White                        |