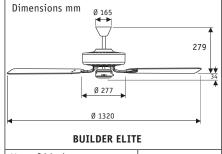

## BUILDER ELITE

| No. of blades            | 5           |
|--------------------------|-------------|
| Power motor (W)          | 19 - 65     |
| Voltage (V/Hz)           | 220-240/~50 |
| Size Ø (cm/")            | 132/52      |
| No. of speeds (with W/C) | 3           |
| Rev. max. (RPM)          | 153         |
| Weight (kg)              | 7.3         |