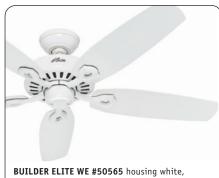

## Options:

- Optional remote and wall controlable (pages 138 - 141).
- Longer lenghts downrods (page 146).

5 blades white finish

| Product          | Code No. | Housing Finish | Blade Finish                 |
|------------------|----------|----------------|------------------------------|
| BUILDER ELITE BN | 50566    | Brushed chrome | Brasilian Cherry/Maple       |
| BUILDER ELITE NB | 50567    | New Bronze     | Brasil. Cherry/Yellow Walnut |
| BUILDER ELITE WE | 50565    | White          | White                        |